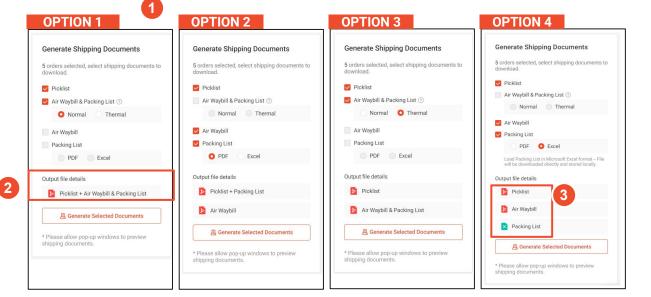

Private & Confidential

Seller Tips!

The **Output File Details** show the different document files that would be generated.

Packing list (Excel) and Air Waybill are generated as separate files.

## Option 1: Picklist > Air Waybill & Packing List (Normal)

| G  | enerate Shipping Documents                                 |
|----|------------------------------------------------------------|
|    | orders selected, select shipping documents to<br>wnload.   |
| ~  | Picklist                                                   |
| ~  | Air Waybill & Packing List ③                               |
|    | O Normal 🗌 Thermal                                         |
|    | Air Waybill                                                |
|    | Packing List                                               |
|    | PDF Excel                                                  |
| Ou | tput file details                                          |
| 1  | Ficklist + Air Waybill & Packing List                      |
|    | 岛 Generate Selected Documents                              |
|    | lease allow pop-up windows to preview<br>ipping documents. |