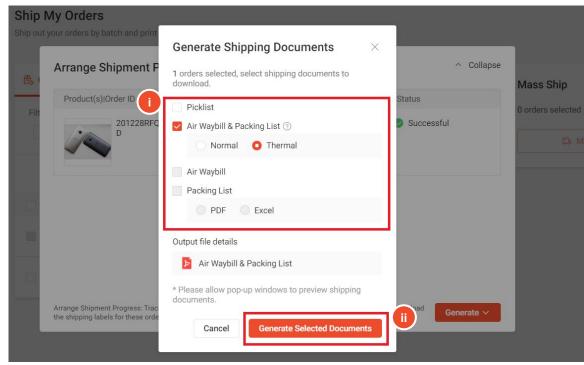

The new Shipping Documents Generation Tab allows for more customization on which shipping documents to print that best suits your operational needs.

Seller Tips

|                      |                  |             |                 |                  |                   | NEW                                               |
|----------------------|------------------|-------------|-----------------|------------------|-------------------|---------------------------------------------------|
| Orders To Sh         | nip 📙 Generate D | ocuments    |                 |                  |                   | Generate Shipping Document                        |
| Filter orders by:    | Poslaju DHL e    | Commerce .  | &T Express (17) | Ninja Van (1)    | City-Link Express | Select the orders to generate shipping documents. |
| Other Logistic       | :8               |             |                 | < 1 / 1          | > 10 / page v     | Picklist                                          |
|                      |                  |             |                 |                  |                   | Air Waybill & Packing List ③                      |
| Shipping<br>Document | All 🗸            | Order Type  | All             | Process Status   | All Orders 🗸 🗸    | Normal Thermal                                    |
| Sort By              | Ship By Dat $$   |             |                 |                  |                   | Air Waybill                                       |
| Product(s)           | Order ID         | Buyer       | Shipping Option | Tracking Number* | Printed           | Packing List                                      |
|                      |                  |             |                 |                  | Packing List      | O PDF Excel                                       |
| Q Q                  | 201228R9F0BAMM   | potatobuyer | Ninja Van       | SOP5797616157    | Picklist          | Output file details                               |
|                      |                  |             |                 |                  |                   | Picklist + Packing List                           |
|                      |                  |             |                 |                  |                   | A Generate Selected Documents                     |

## Air Waybill (AWB) & Packing List - Normal

Both AWB and Packing List of the selected orders are printed on the same paper.

- Air Waybill (AWB) & Packing List Normal AWB and Packing List of the selected orders are generated in A6-sized sections in A4 Page. If the packing list exceeds the A6 Section available, it will continue on to the next A6 section of the A4 Page (similar to the Packing List (PDF)).
- Orders are split into left and right halves on the page. Odd orders located on the left (Order #1, #3....), even orders located on the right (Order #2, #4,...)

## Air Waybill (AWB) & Packing List - Thermal

Both AWB and Packing List of the selected orders are printed individually on A6 size thermal sticker.

 Air Waybill (AWB) & Packing List - Thermal - AWB and Packing List are generated individually and will be scaled to fit your thermal stickers (typically A6 size) when printing. If the packing list exceeds the A6 Section available, it will continue on to the next A6 section.