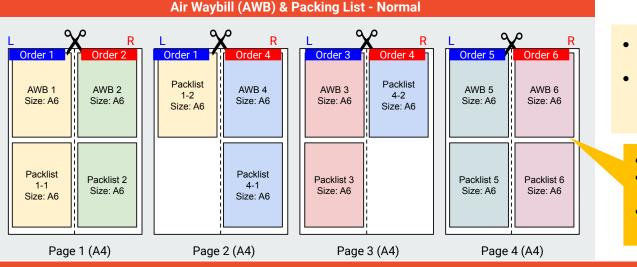

## Air Waybill (AWB) & Packing List - Normal

Both AWB and Packing List of the selected orders are printed on the same paper.

- Air Waybill (AWB) & Packing List Normal AWB and Packing List of the selected orders are generated in A6-sized sections in A4 Page. If the packing list exceeds the A6 Section available, it will continue on to the next A6 section of the A4 Page (similar to the Packing List (PDF)).
- Orders are split into left and right halves on the page. Odd orders located on the left (Order #1, #3....), even orders located on the right (Order #2, #4,...)

#### Fulfilment method:

- 1. Cut the A4 paper down the middle (left and right) to split the documents into two stacks.
- 2. During fulfilment, sellers can process each stack of orders independently, i.e. documents on the left side and right side will not be mixed.
- 3. Looking at either stack, sellers can refer directly to the packlist attached to the bottom of the AWB and pack the correct items for the order.

#### Seller Tips!

- Cut out the A6-Sized AWB to be attached to your parcel.
- Avoid attaching the packing list together with the AWB on your parcel to reduce risk of theft.
  - AWB # means AWB of order 1,2,3,4...
  - Packlist X-Y where X= Order Number; Y=Part #
  - Example: Packlist 1-2 means 2nd part of the Packlist for 1st order.