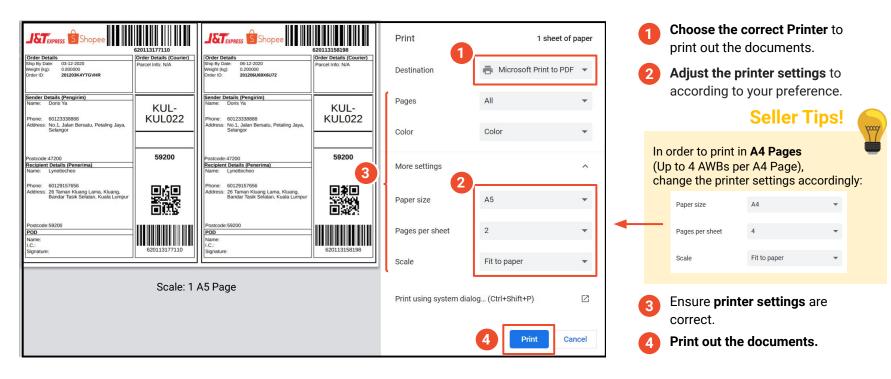

## Air Waybill (AWB)

Print Air Waybills (AWBs) in different printing size according to your preference.

## Air Waybill (AWB) & Packing List - Normal

Both AWB and Packing List of the selected orders are printed on the same paper.

- Air Waybill (AWB) & Packing List Normal AWB and Packing List of the selected orders are generated in A6-sized sections in A4 Page. If the packing list exceeds the A6 Section available, it will continue on to the next A6 section of the A4 Page (similar to the Packing List (PDF)).
- Orders are split into left and right halves on the page. Odd orders located on the left (Order #1, #3....), even orders located on the right (Order #2, #4,...)