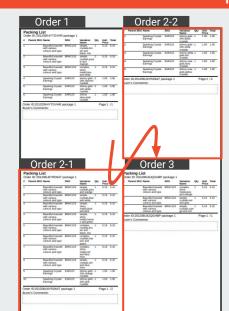

## Air Waybill (AWB) & Packing List - Normal

Both AWB and Packing List of the selected orders are printed on the same paper.

- Air Waybill (AWB) & Packing List Normal AWB and Packing List of the selected orders are generated in A6-sized sections in A4 Page. If the packing list exceeds the A6 Section available, it will continue on to the next A6 section of the A4 Page (similar to the Packing List (PDF)).
- Orders are split into left and right halves on the page. Odd orders located on the left (Order #1, #3....), even orders located on the right (Order #2, #4,...)

#### Fulfilment method:

- 1. Cut the A4 paper down the middle (left and right) to split the documents into two stacks.
- 2. During fulfilment, sellers can process each stack of orders independently, i.e. documents on the left side and right side will not be mixed.
- 3. Looking at either stack, sellers can refer directly to the packlist attached to the bottom of the AWB and pack the correct items for the order.