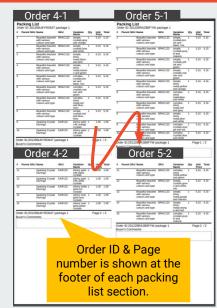

#### Seller Tips!

- Cut out the A6-Sized AWB to be attached to your parcel.
- Avoid attaching the packing list together with the AWB on your parcel to reduce risk of theft.
  - AWB # means AWB of order 1,2,3,4...
  - Packlist X-Y where X= Order Number; Y=Part #
  - Example: Packlist 1-2 means 2nd part of the Packlist for 1st order.

## 

**Seller Tips!** 

Avoid attaching the packing list together with

the AWB on your parcel to reduce risk of theft.

Order ID & Page number is shown at the footer of each packing list section.