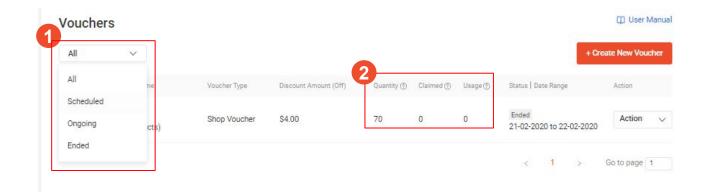

### 6. You're all done

Once you have created your Voucher, you can view it under the main Seller Voucher Page.

- Click on dropdown to filter for "Ongoing", "Schedule" and "Ended" vouchers
- You can view the number of times a voucher has been claimed and used