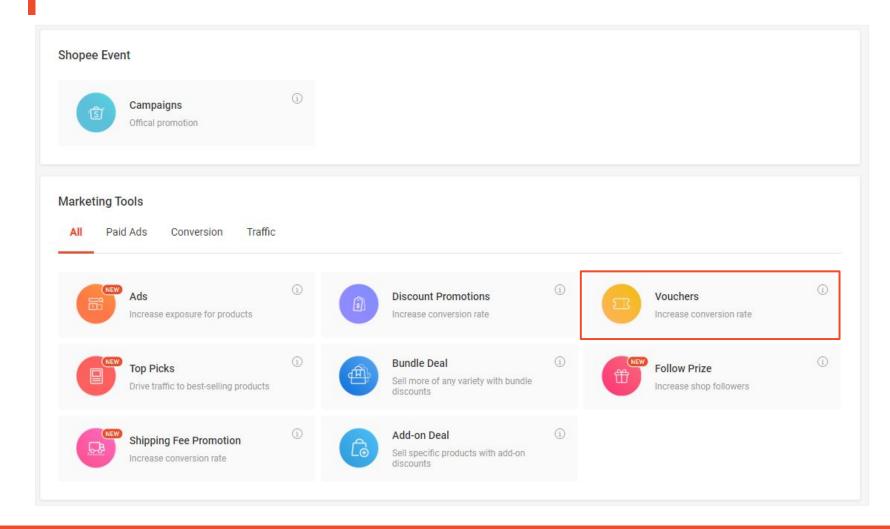

### 1. Login to Seller Centre and click Marketing Centre

1. Click on **Marketing Centre** in Seller Centre

### 2. Click on Voucher

Click here to view, edit or create your Vouchers.

### 3. Create New Voucher

This page will display all vouchers created for your shop and products.

 Click here to create new Voucher.