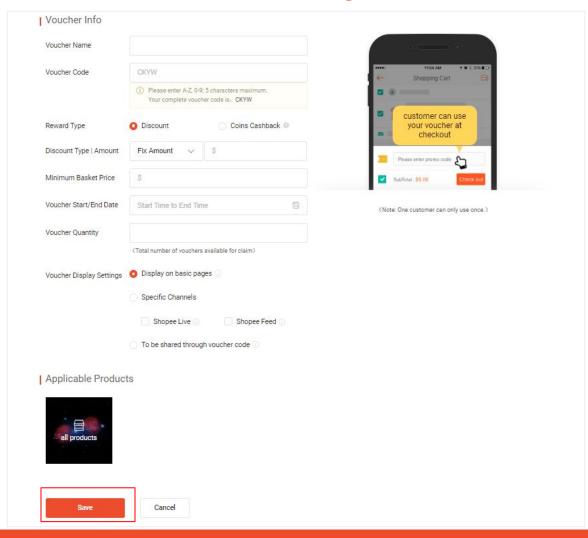

### 4. Enter your Voucher Info

#### Voucher Name

This name is not public and is for seller's reference only.

#### 2. Voucher Code

First 4 letters will be your username by default. You can input the last 1-5 characters of the voucher code.

#### 3. Reward Type

- a. Discount (Fixed Amount)
  - Input \$ discount valuee.g. \$5 off voucher
- b. Discount (By Percentage)
  - Input % discount value
  - Choose "Set Amount" to set the maximum discount price
    - e.g. 10% off, capped at \$20
- c. Coins Cashback
  - Input % coins cashback value
  - Choose "Set Amount" to set the maximum discount price
    - e.g. 10% coins cashback, capped at \$20

### 4. Enter your Voucher Details

### 5. Save to create your Voucher

Click "Save" to save your voucher details and create your voucher

 You can only save after you have input all the required information