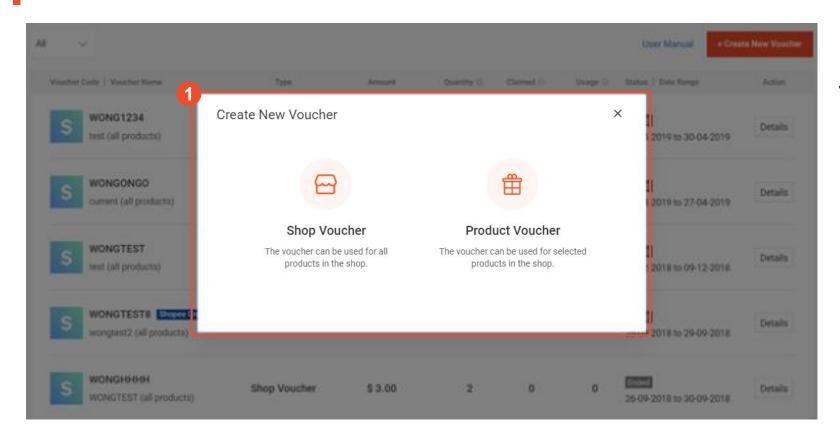

### 4. Enter your Voucher Info

#### Select the Voucher Type to be created

- Shop Voucher: Applicable shop-wide, for all products
- Product Voucher: Applicable for selected products only