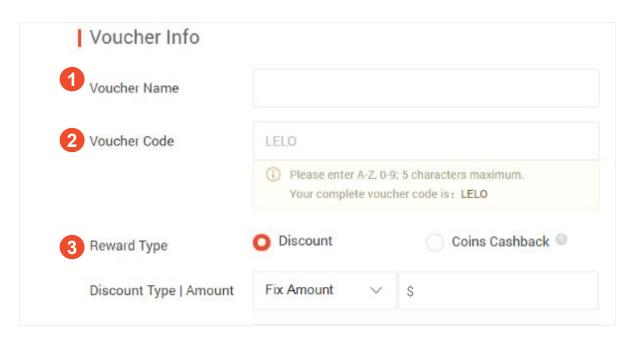

#### Voucher Name

This name is not public and is for seller's reference only.

#### 2. Voucher Code

First 4 letters will be your username by default. You can input the last 1-5 characters of the voucher code.

#### 3. Reward Type

- a. Discount (Fixed Amount)
  - Input \$ discount valuee.g. \$5 off voucher
- b. Discount (By Percentage)
  - Input % discount value
  - Choose "Set Amount" to set the maximum discount price
    - e.g. 10% off, capped at \$20
- c. Coins Cashback
  - Input % coins cashback value
  - Choose "Set Amount" to set the maximum discount price
    - e.g. 10% coins cashback, capped at \$20