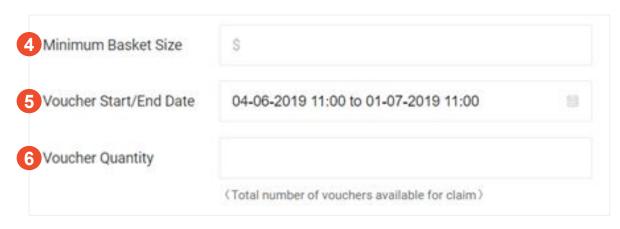

#### Minimum Basket Price

Minimum spend required for shopper to use the voucher.

#### 5. Voucher Start / End Date and Time

Start date / time and end date / time of the voucher validity. Maximum validity of a voucher is 3 months.

#### 6. Voucher Quantity

Total voucher quantity shoppers can claim. Claiming a voucher is different from using a voucher: shoppers may claim but not use the voucher.