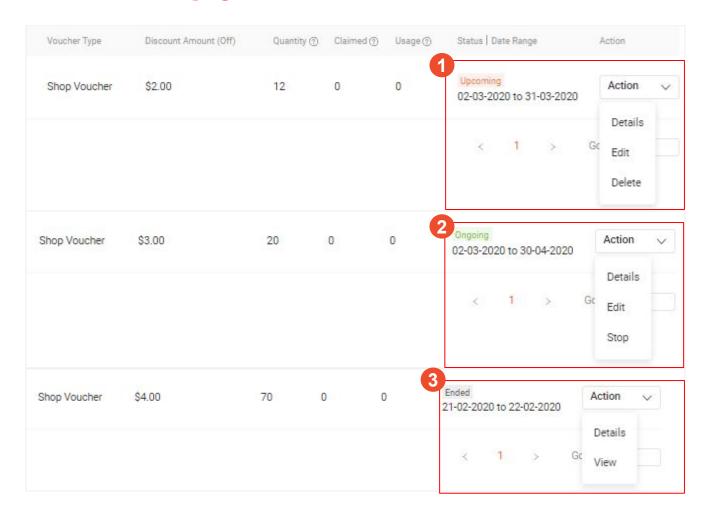

### **6. Editing your Vouchers**

- 1. For **Upcoming** vouchers, you can
  - View Order Details
  - Edit voucher settings
  - Delete voucher
- 2. For **Ongoing** vouchers, you can
  - View Order **Details**
  - Edit voucher settings
  - Stop voucher
- Vouchers that have **Ended** or are **Shopee Created** (blue label), cannot be edited. You can
  - View Order **Details**
  - View voucher settings