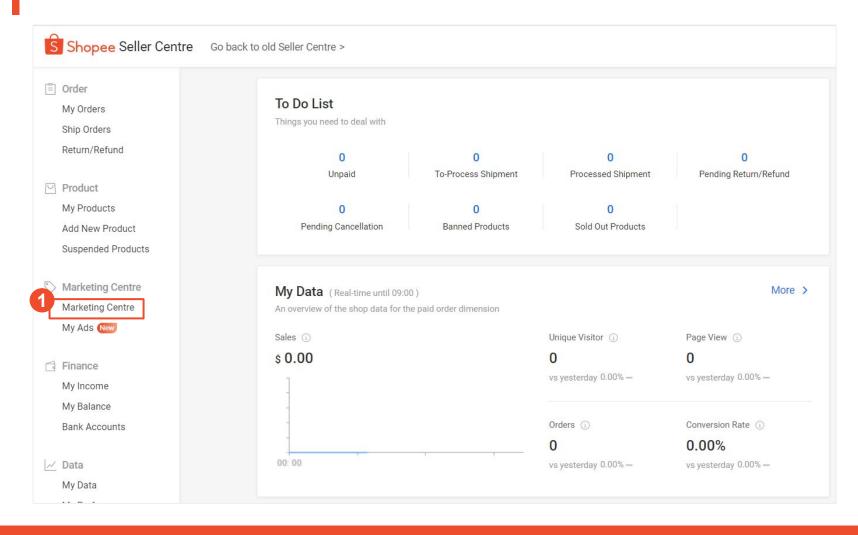

### 1. Login to Seller Centre and click Marketing Centre

1. Click on **Marketing Centre** in Seller Centre