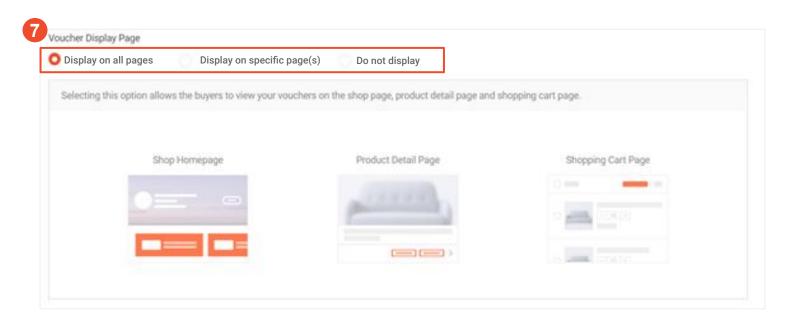

### 7. Voucher Display Settings

where your vouchers will be shown to buyers

#### a. Display on All Pages

 Shop Home Page, Product Page, Shop Cart Page, Shopee Live, Shopee Feed and Order Paid Page