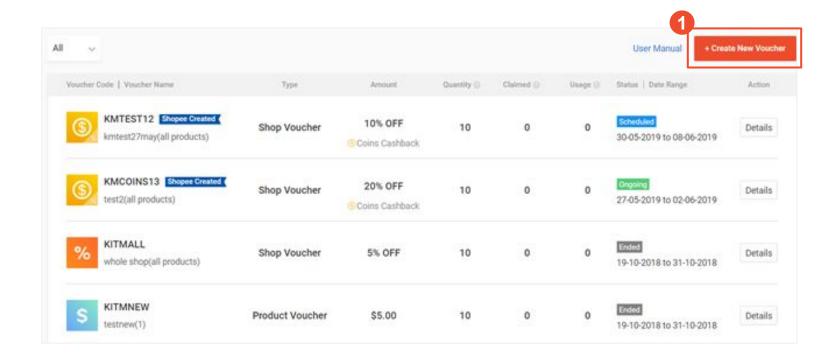

### 3. Create New Voucher

This page will display all vouchers created for your shop and products.

 Click here to create new Voucher.

### 6. You're all done

Once you have created your Voucher, you can view it under the main Seller Voucher Page.

- Click on dropdown to filter for "Ongoing", "Schedule" and "Ended" vouchers
- You can view the number of times a voucher has been claimed and used