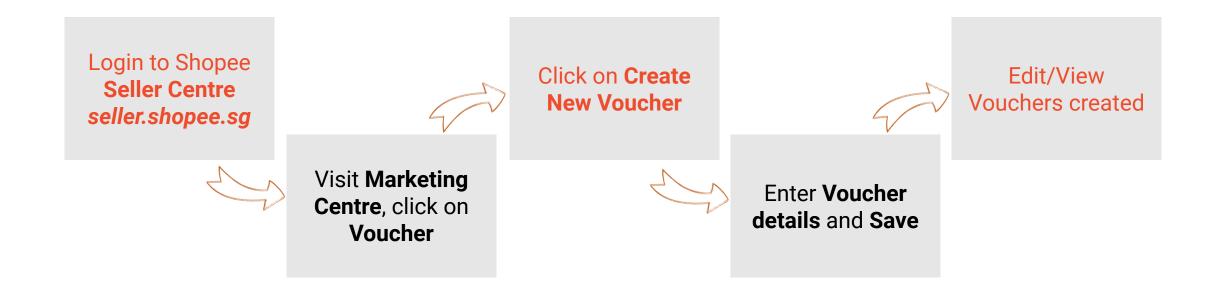

### 1. Login to Seller Centre and click Marketing Centre

1. Click on **Marketing Centre** in Seller Centre

### 2. Click on Voucher

Click here to view, edit or create your Vouchers.

### 3. Create New Voucher

This page will display all vouchers created for your shop and products.

 Click here to create new Voucher.

### 5. Save to create your Voucher

Click "Save" to save your voucher details and create your voucher

 You can only save after you have input all the required information

### 6. You're all done

Once you have created your Voucher, you can view it under the main Seller Voucher Page.

- Click on dropdown to filter for "Ongoing", "Schedule" and "Ended" vouchers
- You can view the number of times a voucher has been claimed and used