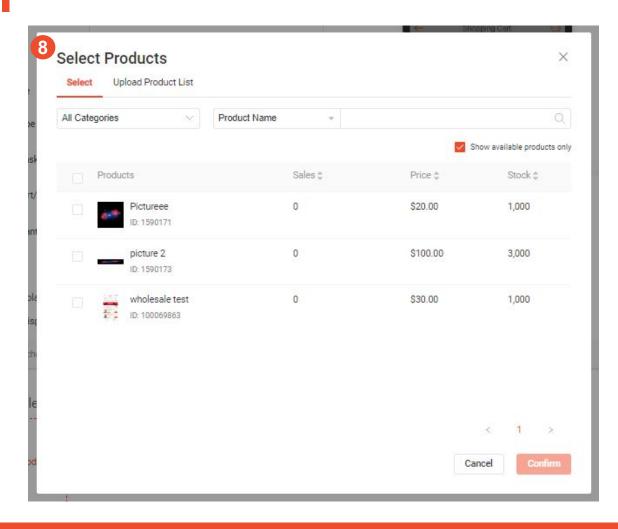

### 4. Enter your Voucher Details

- 8. Applicable Products (for Product Vouchers only)
  Shop Vouchers will be applicable to all products in your shop by default.
  - a. You can select eligible products for a product voucher
    - Use the search function to find your products
    - Use the check boxes to select the products
  - b. Products not eligible for selection will be greyed out
  - c. Use "Upload Product List" to upload CSV of products to be in this voucher promotion
  - d. After selecting products, click "Add" to confirm products
    - "Add" button can only be clicked after at least
       1 product is selected